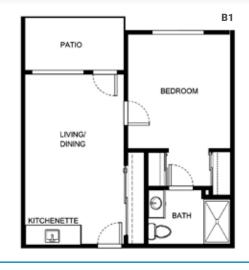

# A CHOICE OF FLOOR PLAN THAT'S JUST THE RIGHT FIT.

70 Town Ct, Palm Coast, FL 32164 | 386-447-3667 | laspalmasskyactiveliving.com

# LAS PALMAS

- SKYACTIVE LIVING -



### STUDIO 404 sq. ft



# **TWO BEDROOM**

971 sq. ft



# **ONE BEDROOM**

549 sq. ft



## **COTTAGE**

1,378 sq. ft

\*Ask us about additional floor plans







Our community is managed by Priority Life Care, which offers a wide range of services to make life at Las Palmas worry-free. Services and amenities include:

#### **SERVICES**

- · A strong community partnership that brings fun activities to enrich the lives of our residents
- Restaurant-style dining featuring daily specials served with flair
- Housekeeping and Linens
- Scheduled transportation services for errands, medical appointments, and weekly outings
- A full-service on-site beauty salon
- A caring and dedicated staff that develops long-lasting relationships
- Access to local medical professionals to provide additional services if needed
- Secure safe environment
- Special Ev