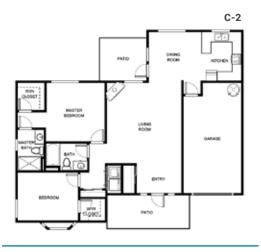

## **COTTAGE**

1,378 sq. ft

\*Ask us about additional floor plans

Our community is managed by Priority Life Care, which offers a wide range of services to make life at Las Palmas worry-free. Services and amenities include: