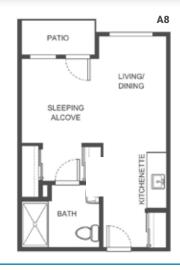

# A CHOICE OF FLOOR PLAN THAT'S JUST THE RIGHT FIT.

70 Town Ct, Palm Coast, FL 32164 | 386-447-3667 | laspalmasskyactiveliving.com

# LAS PALMAS

- SKYACTIVE LIVING -



### STUDIO 404 sq. ft



# **TWO BEDROOM**

971 sq. ft



# **ONE BEDROOM**

549 sq. ft



## **COTTAGE**

1,378 sq. ft

\*Ask us about additional floor plans







Our community is managed by Priority Life Care, which offers a wide range of services to make life at Las Palmas worry-free. Services and amenities include:

#### **SERVICES**

- · A strong community partnership that brings fun activities to enrich the lives of our residents
- Restaurant-style dining featuring daily specials served with flair
- Housekeeping and Linens
- Scheduled transportation services for errands, medical appointments, and weekly outings
- A full-service on-site beauty salon
- A caring and dedicated staff that develops long-lasting relationships
- Access to local medical professionals to provide additional