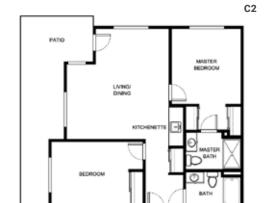

# A CHOICE OF FLOOR PLAN THAT'S JUST THE RIGHT FIT.

70 Town Ct, Palm Coast, FL 32164 | 386-447-3667 | laspalmasskyactiveliving.com

# LAS PALMAS

- SKYACTIVE LIVING -



### STUDIO 404 sq. ft



# **TWO BEDROOM**

971 sq. ft



# **ONE BEDROOM**

549 sq. ft



## **COTTAGE**

1,378 sq. ft

\*Ask us about additional floor plans







Our community is managed by Priority Life Care, which offers a wide range of services to make life at Las Palmas worry-free. Services and amenities include:

#### **SERVICES**

- · A strong community partnership that brings fun activities to enrich the lives of our residents
- Restaurant-style dining featuring daily specials served with flair
- Housekeeping and Linens
- Scheduled transportation services for errands, medical appointments, and weekly outings
- A full-service on-site beauty salon
- A caring and dedicated staff that develops long-lasting relationships
- Access to local medical professionals to provide additional services if needed
- Sec